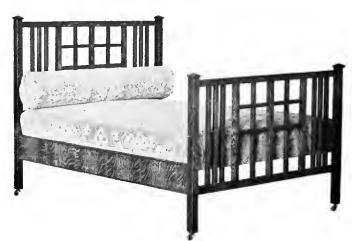

Sheboygan, Wisconsin

Bed No. 1035.

Quartered Oak, Weathered and Early English. 4 ft. 6 in. Slat. 52 in. High. Weight 110 lbs. Price \$22.00.

Quartered Oak, Weathered and Early English. 28x34 in. Plain Plate. 23x44 in. Top. Wood Knobs. Weight 200 lbs. Price \$48.00.